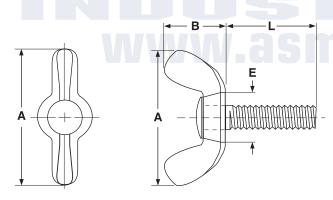

## WING / THUMB SCREWS

| METRIC - LIGHT SERIES, AMERICAN-TYPE WING SCREWS |              |           |             |               |
|--------------------------------------------------|--------------|-----------|-------------|---------------|
|                                                  |              | A         | В           | E             |
| Nominal Diameter                                 | Thread Pitch | Wing Span | Wing Height | Boss Diameter |
|                                                  |              | Max       | Max         | Max           |
| M5                                               | 0.8          | 26        | 13          | 11            |
| M6                                               | 1.0          | 33        | 17          | 13            |
| M8                                               | 1.25         | 39        | 20          | 16            |

| Description               | A screw having a wing-shaped head designed for manual turning without a driver or wrench. The American-type style is usually made from two pieces with the cold-formed, winged head portion installed permanently in the shank.                                          |  |  |
|---------------------------|--------------------------------------------------------------------------------------------------------------------------------------------------------------------------------------------------------------------------------------------------------------------------|--|--|
| Applications / Advantages | For use in applications where the fastener is frequently adjusted and where tightening torque greater than that achieved with finger pressure is not required. Greater torque can be applied manually turning a wing screw than a thumb screw because of the wider head. |  |  |
| Material                  | A2 stainless steel                                                                                                                                                                                                                                                       |  |  |
| Plating                   | Screws are typically available without additional finish.                                                                                                                                                                                                                |  |  |