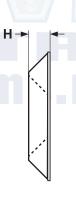

## **Countersunk Finishing, Stainless**

| METRIC 90° Countersunk Finishing Washers |                  |                 |              |                |
|------------------------------------------|------------------|-----------------|--------------|----------------|
|                                          | OD               | ID              | С            | н              |
| Screw Size                               | Outside Diameter | Inside Diameter | Cup Diameter | Overall Height |
|                                          | Max              | Min             | Min          | Min            |
| M3                                       | 9                | 3.5             | 6.5          | 2              |
| M4                                       | 11               | 4.5             | 8            | 2.5            |
| M5                                       | 14               | 5.5             | 10           | 3              |
| M6                                       | 16               | 700             | 12           | 3.5            |
| M8                                       | 22               | 9               | 16           | 4.5            |

| Description               | A formed circular washer designed for use with metric flat or oval head screws. This is a raised type of finishing washer that is convex shaped.                        |  |  |
|---------------------------|-------------------------------------------------------------------------------------------------------------------------------------------------------------------------|--|--|
| Applications / Advantages | Designed for accomodating the heads of countersunk screws. It provides additional bearing area on the material being fastened and provides a neat, finished appearance. |  |  |
| Material                  | A2 or A4 Stainless Steel                                                                                                                                                |  |  |