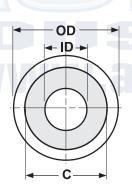

## **Countersunk Finishing, Stainless**

| METRIC 90° Countersunk Finishing Washers |                  |                 |              |                |
|------------------------------------------|------------------|-----------------|--------------|----------------|
|                                          | OD               | ID              | С            | н              |
| Screw Size                               | Outside Diameter | Inside Diameter | Cup Diameter | Overall Height |
|                                          | Max              | Min             | Min          | Min            |
| M3                                       | 9                | 3.5             | 6.5          | 2              |
| M4                                       | 11               | 4.5             | 8            | 2.5            |
| M5                                       | 14               | 5.5             | 10           | 3              |
| M6                                       | 16               | 700             | 12           | 3.5            |
| M8                                       | 22               | 9               | 16           | 4.5            |

| Description               | A formed circular washer designed for use with metric flat or oval head screws. This is a raised type of finishing washer that is convex shaped.                        |  |  |
|---------------------------|-------------------------------------------------------------------------------------------------------------------------------------------------------------------------|--|--|
| Applications / Advantages | Designed for accomodating the heads of countersunk screws. It provides additional bearing area on the material being fastened and provides a neat, finished appearance. |  |  |
| Material                  | A2 or A4 Stainless Steel                                                                                                                                                |  |  |