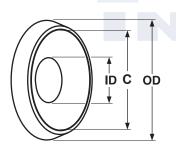

## **Countersunk Finishing, Stainless**

| METRIC 90° Countersunk Finishing Washers |                  |                 |              |                |
|------------------------------------------|------------------|-----------------|--------------|----------------|
|                                          | OD               | ID              | С            | н              |
| Screw Size                               | Outside Diameter | Inside Diameter | Cup Diameter | Overall Height |
|                                          | Max              | Min             | Min          | Min            |
| M3                                       | 9                | 3.5             | 6.5          | 2              |
| M4                                       | 11               | 4.5             | 8            | 2.5            |
| M5                                       | 14               | 5.5             | 10           | 3              |
| M6                                       | 16               | 700             | 12           | 3.5            |
| M8                                       | 22               | 9               | 16           | 4.5            |

| Description               | A formed circular washer designed for use with metric flat or oval head screws. This is a raised type of finishing washer that is convex shaped.                        |  |  |
|---------------------------|-------------------------------------------------------------------------------------------------------------------------------------------------------------------------|--|--|
| Applications / Advantages | Designed for accomodating the heads of countersunk screws. It provides additional bearing area on the material being fastened and provides a neat, finished appearance. |  |  |
| Material                  | A2 or A4 Stainless Steel                                                                                                                                                |  |  |