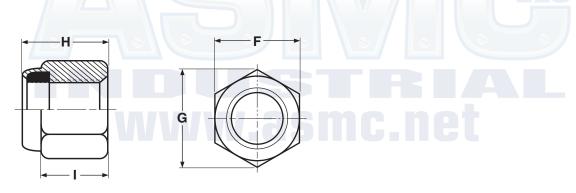

#### DIN 982 Nylon Insert Lock Nuts, High Type

| METRIC - Nylon Insert Stop Nuts, High Type Din 982 |                         |      |                              |      |      |                       |     |
|----------------------------------------------------|-------------------------|------|------------------------------|------|------|-----------------------|-----|
| Nominal Size                                       | F<br>Width Across Flats |      | G<br>Width Across<br>Corners | H    |      | I<br>Wrenching Height |     |
|                                                    |                         |      |                              |      |      |                       | Max |
|                                                    | M4                      | 7.00 | 6.78                         | 7.66 | 6.00 | 5.52                  | 2.9 |
| M5                                                 | 8.00                    | 7.78 | 8.79                         | 6.80 | 6.22 | 4.4                   |     |
| M6                                                 | 10.00                   | 9.78 | 11.05                        | 8.00 | 7.42 | 4.9                   |     |