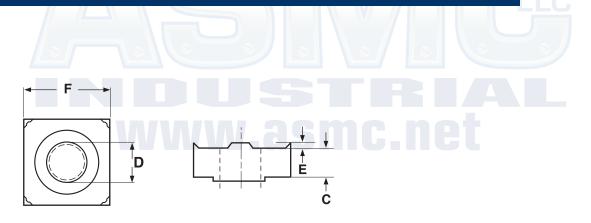

## DIN 928 Square Weld

| D                                  | F                       | c L C         | E                 |
|------------------------------------|-------------------------|---------------|-------------------|
| Nominal Diameter &<br>Thread Pitch | Nut Width Across Square | Nut Thickness | Projection Height |
| M5-0.8                             | 9.0                     | 4.2           | 0.9               |
|                                    | 8.64                    | 3.90          | 0.7               |
| M6-1.0                             | 10.0                    | 5.0           | 0.9               |
|                                    | 9.57                    | 4.70          | 0.7               |
| M8-1.25                            | 14.0                    | 6.5           | 1.1               |
|                                    | 13.57                   | 6.14          | 0.9               |

| Description                 | A four-sided, internally threaded fastener with four uniform, triangular weldable projections on the top surface of each corner of the fastener. The threaded hole runs through the center. This nut has no pilot. |              |  |
|-----------------------------|--------------------------------------------------------------------------------------------------------------------------------------------------------------------------------------------------------------------|--------------|--|
| Applications/<br>Advantages | This weld nut is easy to set in place for efficient welding speed by a locator pin in the electrode.                                                                                                               |              |  |
| Material                    | Steel                                                                                                                                                                                                              | Stainless    |  |
|                             | Class 8 Steel                                                                                                                                                                                                      | A2 Stainless |  |