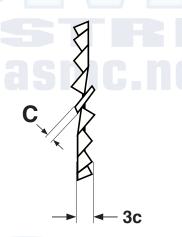

## **WASHERS**

| METRIC - SERRATED EXTERNAL TOOTH (TYPE A) LOCKWASHERS DIN 6798 |                   |               |                    |       |                            |                            |  |
|----------------------------------------------------------------|-------------------|---------------|--------------------|-------|----------------------------|----------------------------|--|
|                                                                | A Inside Diameter |               | B Outside Diameter |       | C<br>Material<br>Thickness | Minimum<br>Number of Teeth |  |
| Nominal Size                                                   |                   |               |                    |       |                            |                            |  |
|                                                                | Max               | Min (Nominal) | Max (Nominal)      | Min   | Ref                        | 7                          |  |
| МЗ                                                             | 3.38              | 3.2           | 6                  | 5.7   | 0.4                        | 9                          |  |
| M4                                                             | 4.48              | 4.3           | 8                  | 7.64  | 0.5                        | 11                         |  |
| M5                                                             | 5.58              | 5.3           | 10                 | 9.64  | 0.6                        | 11                         |  |
| M6                                                             | 6.62              | 6.4           | 11                 | 10.57 | 0.7                        | 12                         |  |
| M8                                                             | 8.62              | 8.4           | 15                 | 14.57 | 0.8                        | 14                         |  |