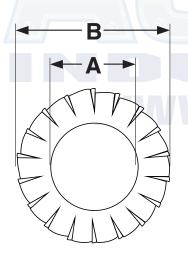

## **WASHERS**

| METRIC - SERRATED EXTERNAL TOOTH (TYPE A) LOCKWASHERS DIN 6798 |                   |               |                    |       |                            |                            |  |
|----------------------------------------------------------------|-------------------|---------------|--------------------|-------|----------------------------|----------------------------|--|
|                                                                | A Inside Diameter |               | B Outside Diameter |       | C<br>Material<br>Thickness | Minimum<br>Number of Teeth |  |
| Nominal Size                                                   |                   |               |                    |       |                            |                            |  |
|                                                                | Max               | Min (Nominal) | Max (Nominal)      | Min   | Ref                        | 7                          |  |
| МЗ                                                             | 3.38              | 3.2           | 6                  | 5.7   | 0.4                        | 9                          |  |
| M4                                                             | 4.48              | 4.3           | 8                  | 7.64  | 0.5                        | 11                         |  |
| M5                                                             | 5.58              | 5.3           | 10                 | 9.64  | 0.6                        | 11                         |  |
| M6                                                             | 6.62              | 6.4           | 11                 | 10.57 | 0.7                        | 12                         |  |
| M8                                                             | 8.62              | 8.4           | 15                 | 14.57 | 0.8                        | 14                         |  |

| Description                 | A "soft" stainless circular washer with twisted prongs or "teeth" which extend out from the outer edge of the washer.                                                                                                                                                                 |  |  |  |
|-----------------------------|---------------------------------------------------------------------------------------------------------------------------------------------------------------------------------------------------------------------------------------------------------------------------------------|--|--|--|
| Applications/<br>Advantages | The serrated variety of external tooth lockwasher is preferred when used in areas where access would be limited after the screw or bolt has been fitted in place. The design of the teeth provides a high amount of friction nd evenly distributed torque against the mating surface. |  |  |  |
| Material                    | A2 Stainless Steel                                                                                                                                                                                                                                                                    |  |  |  |
| Hardness                    |                                                                                                                                                                                                                                                                                       |  |  |  |
| Plating                     | Stainless washers are usually provided without additional finish.                                                                                                                                                                                                                     |  |  |  |