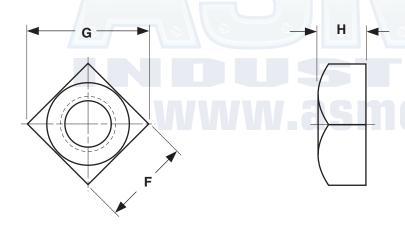

NUTS

DIN 557 Square Nuts

| DIN 557 Square Nuts                  |                            |                          |                  |
|--------------------------------------|----------------------------|--------------------------|------------------|
| Nominal Diameter and Thread<br>Pitch | F.                         | G                        | н                |
|                                      | Width Across Square<br>Ref | Width Across Corners Min | Thickness<br>Ref |
|                                      |                            |                          |                  |
| M6 - 1                               | 10                         | 14.10                    | 5                |
| M8 - 1.25                            | 13                         | 18.40                    | 6.5              |
| M10 - 1.50                           | 17                         | 24                       | 8                |
| M12 - 1.75                           | 19                         | 26.90                    | 10               |
| M16 - 2                              | 24                         | 33.90                    | 13               |
| M20 - 2.5                            | 30                         | 42.40                    | 16               |