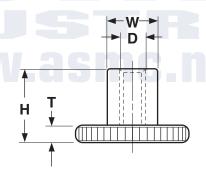

| DIN 466 KNURLED NUTS, HIGH TYPE |                                |                     |                                     |                                     |
|---------------------------------|--------------------------------|---------------------|-------------------------------------|-------------------------------------|
|                                 | В                              | Н                   | T                                   | w                                   |
| Nominal Diameter                | Diameter of Knurled<br>Section | Total Height<br>Ref | Knurled Section<br>Thickness<br>Ref | Cylinder Outside<br>Diameter<br>Ref |
|                                 |                                |                     |                                     |                                     |
| M4                              | 16                             | 9.5                 | 3.5                                 | 8                                   |
| M5                              | 20                             | 11.5                | 4                                   | 10                                  |
| M6                              | 24                             | 15                  | 5                                   | 12                                  |
| M8                              | 30                             | 18                  | 6                                   | 16                                  |
| M10                             | 36                             | 23                  | 8                                   | 20                                  |