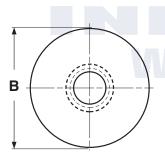

| DIN 466 KNURLED NUTS, HIGH TYPE |                                |                     |                                     |                                     |
|---------------------------------|--------------------------------|---------------------|-------------------------------------|-------------------------------------|
|                                 | В                              | Н                   | T                                   | w                                   |
| Nominal Diameter                | Diameter of Knurled<br>Section | Total Height<br>Ref | Knurled Section<br>Thickness<br>Ref | Cylinder Outside<br>Diameter<br>Ref |
|                                 |                                |                     |                                     |                                     |
| M4                              | 16                             | 9.5                 | 3.5                                 | 8                                   |
| M5                              | 20                             | 11.5                | 4                                   | 10                                  |
| M6                              | 24                             | 15                  | 5                                   | 12                                  |
| M8                              | 30                             | 18                  | 6                                   | 16                                  |
| M10                             | 36                             | 23                  | 8                                   | 20                                  |