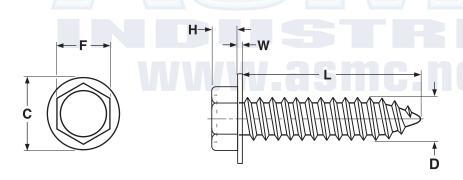

## LAG SCREWS, FULLY THREADED

| Screw<br>Diameter | Threads per Inch | H<br>Head Height |      | F<br>Width Across the<br>Flats |      | C<br>Washer Diameter |      | W<br>Washer Thickness |      | D<br>Major Diameter |      |
|-------------------|------------------|------------------|------|--------------------------------|------|----------------------|------|-----------------------|------|---------------------|------|
|                   |                  |                  |      |                                |      |                      |      |                       |      |                     |      |
|                   |                  | 1/4              | 10   | .190                           | .172 | .437                 | .429 | .625                  | .550 | .060                | .030 |
| 5/16              | 9                | .230             | .200 | .437                           | .429 | .645                 | .610 | .060                  | .040 | .324                | .298 |
| 5/16<br>High Head | 9                | .312             | .300 | .437                           | .429 | .665                 | .610 | .060                  | .040 | .324                | .298 |